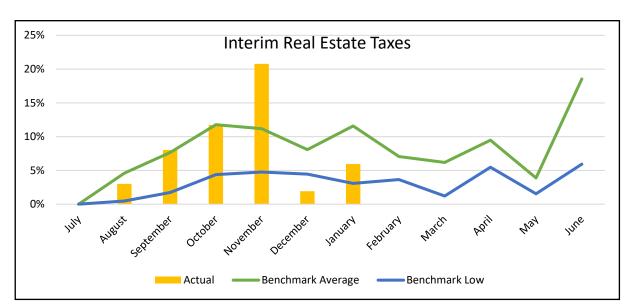

## **REVENUE COLLECTION TRENDS**















## **CHARTER SCHOOL TUITION**

|                              | Baseline |             |             |             |             |             |             |             |           |           |           |           |           |
|------------------------------|----------|-------------|-------------|-------------|-------------|-------------|-------------|-------------|-----------|-----------|-----------|-----------|-----------|
|                              | May 2020 | July        | August      | September   | October     | November    | December    | January     | February  | March     | April     | May       | June      |
| Nonspecial Ed Count          | 60       | 54          | 69          | 69          | 112         | 114         | 114         | 116         |