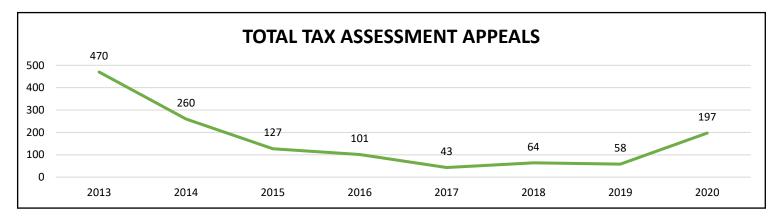

tember   | October     | November    | December    | January     | February  | March     | April     | May       | June      |
| Estimated Tuition            |          | \$1,062,060 | \$1,385,093 | \$1,382,646 | \$2,118,287 | \$2,114,755 | \$2,088,599 | \$2,075,150 |           |           |           |           |           |
| Budget                       |          | \$800,000   | \$800,000   | \$800,000   | \$800,000   | \$800,000   | \$800,000   | \$800,000   | \$800,000 | \$800,000 | \$800,000 | \$800,000 | \$800,000 |
| Over/(Under) Budget          |          | \$262,060   | \$585,093   | \$582,646   | \$1,318,287 | \$1,314,755 | \$1,288,599 | \$1,275,150 |           |           |           |           |           |







## COUNCIL ROCK SCHOOL DISTRICT 2020-2021 BUDGET DASHBOARD