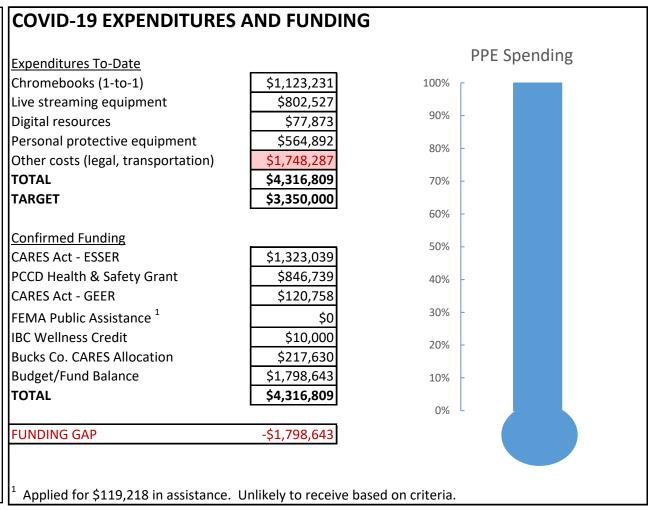

021 School Year</u> |          | July        | August      | September   | October     | November    | December    | January     | February  | March     | April     | May       | June      |
| Estimated Tuition            |          | \$1,062,060 | \$1,385,093 | \$1,382,646 | \$2,118,287 | \$2,114,755 | \$2,088,599 | \$2,075,150 |           |           |           |           |           |
| Budget                       |          | \$800,000   | \$800,000   | \$800,000   | \$800,000   | \$800,000   | \$800,000   | \$800,000   | \$800,000 | \$800,000 | \$800,000 | \$800,000 | \$800,000 |
| Over/(Under) Budget          |          | \$262,060   | \$585,093   | \$582,646   | \$1,318,287 | \$1,314,755 | \$1,288,599 | \$1,275,150 |           |           |           |           |           |







## COUNCIL ROCK SCHOOL DISTRICT 2020-2021 BUDGET DASHBOARD