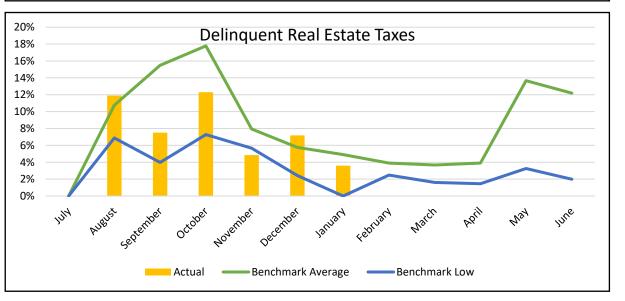

## **REVENUE COLLECTION TRENDS**















## **CHARTER SCHOOL TUITION**

|                              | Baseline |             |             |             |             |             |             |             |           |           |           |           |           |
|------------------------------|----------|-------------|-------------|-------------|-------------|-------------|-------------|-------------|-----------|-----------|-----------|-----------|-----------|
|                              | May 2020 | July        | August      | September   | October     | November    | December    | January     | February  | March     | April     | May       | June      |
| Nonspecial Ed Count          | 60       | 54          | 69          | 69          | 112         | 114         | 114         | 116         |           |