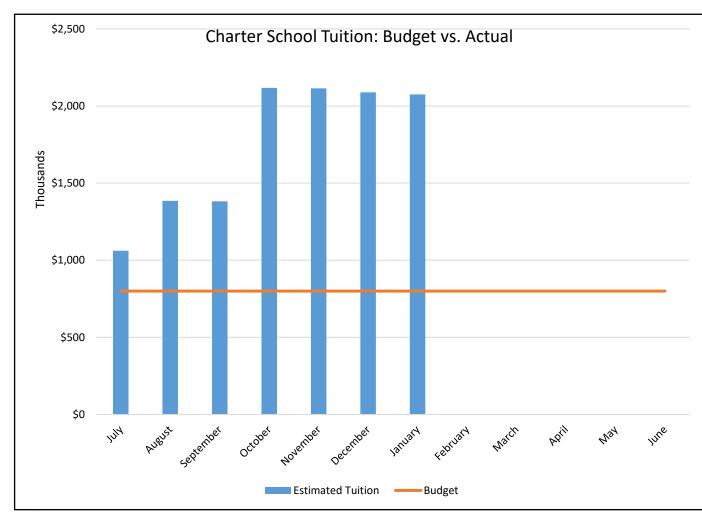

## **CHARTER SCHOOL TUITION**

|                              | Baseline |             |             |             |             |             |             |             |           |           |           |           |           |
|------------------------------|----------|-------------|-------------|-------------|-------------|-------------|-------------|-------------|-----------|-----------|-----------|-----------|-----------|
|                              | May 2020 | July        | August      | September   | October     | November    | December    | January     | February  | March     | April     | May       | June      |
| Nonspecial Ed Count          | 60       | 54          | 69          | 69          | 112         | 114         | 114         | 116         |           |           |           |           |           |
| Special Ed Count             | 9        | 6           | 9           | 9           | 17          | 17          | 17          | 17          |           |           |           |           |           |
| TOTAL COUNT                  | 69       | 60          | 78          | 78          | 129         | 131         | 131         | 133         |           |           |           |           |           |
| Change from Prior            |          | -9          | 18          | 0           | 51          | 2           | 0           | 2           |           |           |           |           |           |
|                              |          |             |             |             |             |             |             |             |           |           |           |           |           |
| <u>2020-2021 School Year</u> |          | July        | August      | September   | October     | November    | December    | January     | February  | March     | April     | May       | June      |
| Estimated Tuition            |          | \$1,062,060 | \$1,385,093 | \$1,382,646 | \$2,118,287 | \$2,114,755 | \$2,088,599 | \$2,075,150 |           |           |           |           |           |
| Budget                       |          | \$800,000   | \$800,000   | \$800,000   | \$800,000   | \$800,000   | \$800,000   | \$800,000   | \$800,000 | \$800,000 | \$800,000 | \$800,000 | \$800,000 |
| Over/(Under) Budget          |          | \$262,060   | \$585,093   | \$582,646   | \$1,318,287 | \$1,314,755 | \$1,288,599 | \$1,275,150 |           |           |           |           |           |