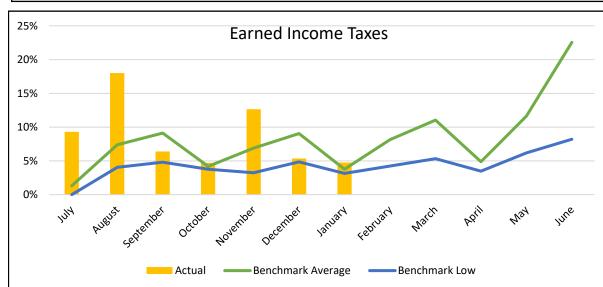

## **REVENUE COLLECTION TRENDS**















## **CHARTER SCHOOL TUITION**

|                              | Baseline |             |             |             |             |             |             |             |           |           |           |           |           |
|------------------------------|----------|-------------|-------------|-------------|-------------|-------------|-------------|-------------|-----------|-----------|-----------|-----------|-----------|
|                              | May 2020 | July        | August      | September   | October     | November    | December    | January     | February  | March     | April     | May       | June      |
| Nonspecial Ed Count          | 60       | 54          | 69          | 69          | 112         | 114         | 114         | 116         |           |