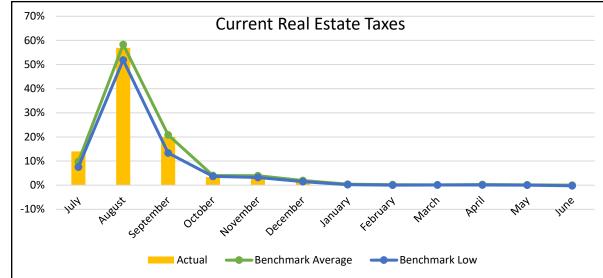

## **REVENUE COLLECTION TRENDS**















## **CHARTER SCHOOL TUITION**

|                              | Baseline |             |             |             |             |             |             |             |           |           |           |           |           |
|------------------------------|----------|-------------|-------------|-------------|-------------|-------------|-------------|-------------|-----------|-----------|-----------|-----------|-----------|
|                              | May 2020 | July        | August      | September   | October     | November    | December    | January     | February  | March     | April     | May       | June      |
| Nonspecial Ed Count          | 60       | 54          | 69          | 69          | 112         | 114         | 114         | 116         |