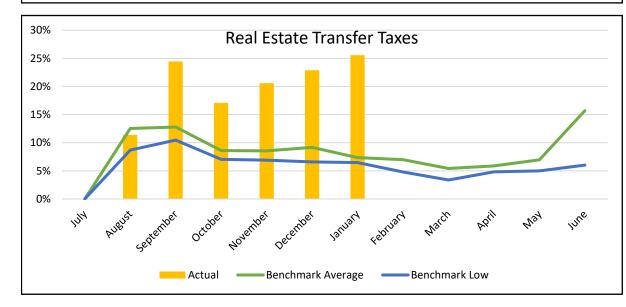

## **REVENUE COLLECTION TRENDS**















## **CHARTER SCHOOL TUITION**

|                              | Baseline |             |             |             |             |             |             |             |           |           |           |           |           |
|------------------------------|----------|-------------|-------------|-------------|-------------|-------------|-------------|-------------|-----------|-----------|-----------|-----------|-----------|
|                              | May 2020 | July        | August      | September   | October     | November    | December    | January     | February  | March     | April     | May       | June      |
| Nonspecial Ed Count          | 60       | 54          | 69          | 69          | 112         | 114         | 114         | 116         |           |