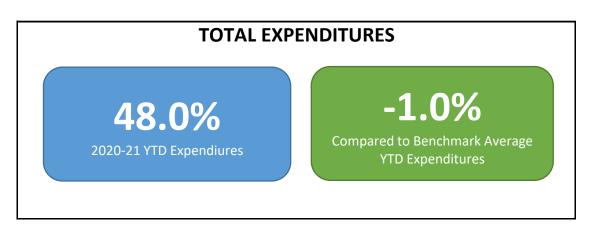

mber   | October     | November    | December    | January     | February  | March     | April     | May       | June      |
| Estimated Tuition            |          | \$1,062,060 | \$1,385,093 | \$1,382,646 | \$2,118,287 | \$2,114,755 | \$2,088,599 | \$2,075,150 |           |           |           |           |           |
| Budget                       |          | \$800,000   | \$800,000   | \$800,000   | \$800,000   | \$800,000   | \$800,000   | \$800,000   | \$800,000 | \$800,000 | \$800,000 | \$800,000 | \$800,000 |
| Over/(Under) Budget          |          | \$262,060   | \$585,093   | \$582,646   | \$1,318,287 | \$1,314,755 | \$1,288,599 | \$1,275,150 |           |           |           |           |           |







## COUNCIL ROCK SCHOOL DISTRICT 2020-2021 BUDGET DASHBOARD