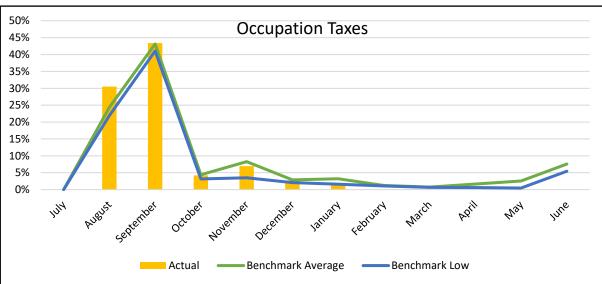

## **REVENUE COLLECTION TRENDS**















## **CHARTER SCHOOL TUITION**

|                              | Baseline |             |             |             |             |             |             |             |           |           |           |           |           |
|------------------------------|----------|-------------|-------------|-------------|-------------|-------------|-------------|-------------|-----------|-----------|-----------|-----------|-----------|
|                              | May 2020 | July        | August      | September   | October     | November    | December    | January     | February  | March     | April     | May       | June      |
| Nonspecial Ed Count          | 60       | 54          | 69          | 69          | 112         | 114         | 114         | 116         |           |